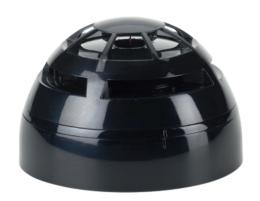

# WIRELESS BLACK HEAT DETECTOR

TW-DT-01/BL

The TW-DT-01/BL Wireless Black Heat Detector is the latest in wireless heat detector technology. The detector is a fully intelligent device designed to give the best possible warning of a fire condition in locations where smoke detection technology is not suitable. The device is capable of being configured as either a high temperature or rate of rise device type. The well-proven adaptive radio signal processing algorithms ensure the highest levels of life safety and system reliability are achieved. An in-built magnet test allows easy activation to verify correct functionality and response.