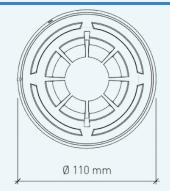

### **TECHNICAL SPECIFICATION**

| Operating frequency range                         | 868 – 870 MHz  |
|---------------------------------------------------|----------------|
| Max radiated power                                | 14dBm (25mW)   |
| Class A1R (58°C max) or Class BS high temp (78°C) |                |
| Dimensions                                        | 110mm x 70mm   |
| Weight (without batteries)                        | 153 g          |
| Batteries                                         | 2x CR123A      |
| Operating Temperature                             | -10°C to +55°C |
| Max humidity (non condensing)                     | 95% RH         |
| IP rating                                         | 40             |
|                                                   |                |