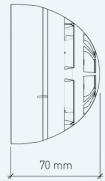

### **TECHNICAL SPECIFICATION**

| Operating frequency range                         | 868 – 870 MHz  |
|---------------------------------------------------|----------------|
| Max radiated power                                | 14dBm (25mW)   |
| Class A1R (58°C max) or Class BS high temp (78°C) |                |
| Dimensions                                        | 110mm x 70mm   |
| Weight (without batteries)                        | 153 g          |
| Batteries                                         | 2x CR123A      |
| Operating Temperature                             | -10°C to +55°C |
| Max humidity (non condensing)                     | 95% RH         |
| IP rating                                         | 40             |
|                                                   |                |