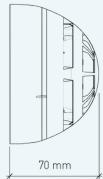

#### **TECHNICAL SPECIFICATION**

| Operating frequency range     | 868 – 870 MHz  |
|-------------------------------|----------------|
| Max radiated power            | 14dBm (25mW)   |
| Dimensions                    | 110mm x 70mm   |
| Weight (without batteries)    | 155 g          |
| Batteries                     | 2x CR123A      |
| Operating Temperature         | -10°C to +55°C |
| Max humidity (non condensing) | 95% RH         |
| IP rating                     | 40             |