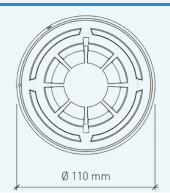

#### **TECHNICAL SPECIFICATION**

| Operating frequency range     | 868 – 870 MHz  |
|-------------------------------|----------------|
| Max radiated power            | 14dBm (25mW)   |
| Dimensions                    | 110mm x 70mm   |
| Weight (without batteries)    | 155 g          |
| Batteries                     | 2x CR123A      |
| Operating Temperature         | -10°C to +55°C |
| Max humidity (non condensing) | 95% RH         |
| IP rating                     | 40             |