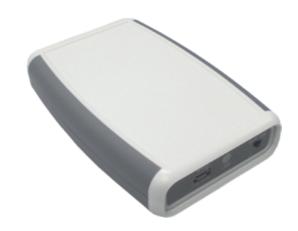

# TAURUS WIRELESS CONNECT DONGLE

TW-DD-01

The dongle device allows the user to wirelessly connect the PC to the translator for system management purposes (commissioning, debugging and diagnostic).

The device is compact and easily portable, it fits the pocket. The device is powered by usb cable once connected to the pc or by the two onboard batteries

#### **MAIN FEATURES**

- Bi-directional wireless communication to Taurus infrastructure
- Can be used with Taurus addressable and conventional translators
- Communication range up to 200 m in open air
- Utilises standard low-cost alkaline AA battery technology
- 5 years product warranty