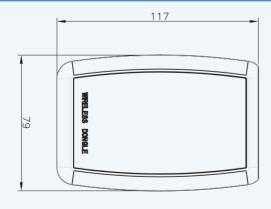

### **TECHNICAL SPECIFICATIONS**

| Operating frequency range           | e 868 – 870 MHz        |
|-------------------------------------|------------------------|
| Max radiated power                  | 14dBm (25mW)           |
| Weight (without batteries)          | 100 g                  |
| Batteries                           | 2x AA (1.5 V)          |
| Dimensions                          | 79 mm x 117 mm x 24 mm |
| Operating Temperature               | -10°C to +55°C         |
| Max humidity (non condensing) 95% F |                        |