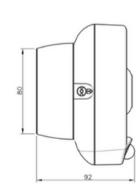

2 x CR123A (3 V & 1.2 Ah)

85% RH

-10°C to +55°C

380 g

132 mm x 126 mm x 92 mm