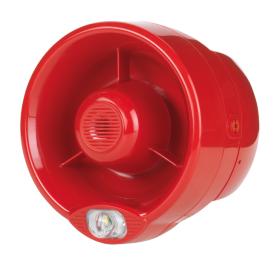

### **WIRELESS WALL SOUNDER VAD**

The Wireless Wall Sounder VAD combines the Wireless Wall Sounder Module with the Conventional Wall Sounder VAD (each sold separately). The Wireless Wall Sounder VAD is a EN 54-3 (Type B) and EN 54-23 compliant visual/alarm device, equipped with 3 levels of volume adjustment, high output LED beacon, and 32 recognised tones which can be set locally at the sounder. The wireless wall sounder VAD, once properly connected to a wireless system on a compatible loop, is fully controlled by the panel and benefits from an extensive range of intelligent control, test and monitoring functionality. Adaptive radio signal processing algorithms ensure the highest levels of life safety and reliability.

#### **KEY FEATURES**

- Bi-directional wireless communication
- 32 tones settings selectable via onboard dip switches
- On site adjustable volume settings
- Silent sounders setting for beacon only use
- Waterproof certified to IPX5
- 200 m communication range (in open air)
- 3 year expected battery life including weekly test
- Utilises standard low cost lithium battery technology
- Also available in white
- 3rd party approval to EN54-3 (type B) and EN54-23
- 5 year product warranty