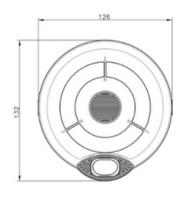

2 x CR123A (3 V & 1.2 Ah)

85% RH

-10°C to +55°C

380 g

132 mm x 126 mm x 92 mm