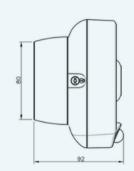

Weight 320 g Dimensions (mm) 132 x 126 x 92

\*Whilst this is a type B product, we recommend avoiding direct exposure to extreme environmental situations (such as direct sun, extreme temperatures or heavy rain).