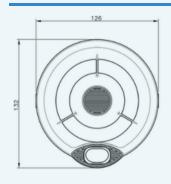

Weight 320 g Dimensions (mm) 132 x 126 x 92

\*Whilst this is a type B product, we recommend avoiding direct exposure to extreme environmental situations (such as direct sun, extreme temperatures or heavy rain).