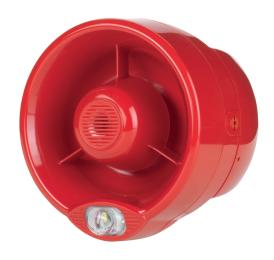

# INTELLIGENT WALL SOUNDER VAD

ALWS-MOD + CWS100-AV

The Intelligent Wall Sounder VAD combines the Intelligent Wall Sounder Module with the Conventional Wall Sounder VAD (each sold separately). The Intelligent Wall Sounder VAD is a EN 54-3 (Type B) and EN 54-23 compliant visual/alarm device, equipped with 3 levels of volume adjustment, high output LED beacon, and 32 recognised tone swhich can be set via the control equipment or locally at the sounder.

#### **KEY FEATURES**

- 32 tones settings (primary and secondary for alert and evacuation), selectable via onboard dip switches
- On site adjustable volume settings
- Silent sounders setting for beacon only use
- Waterproof certified to IPX5
- Also available in white
- 3rd party approval to EN 54-3 (type B) and EN 54-23
- 5 year product warranty

Visual Alarm Device (VAD) colour White Visual Alarm Device (VAD) frequency 0.5 Hz

VAD flash coverage W-2.5-7 (EN 54-23)

IP rating X5 \*
Max humidity (non condensing) 85% RH

Operating Temperature -10°C to +55°C