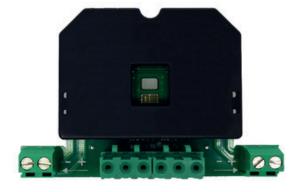

## **RELATED PRODUCT**

The Intelligent Wall Sounder Module (ALWS-MOD) is designed for use with the Argus range of modular wall sounders and beacons.