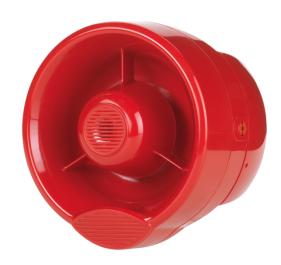

#### INTELLIGENT WALL SOUNDER

The Intelligent Wall Sounder combines the Intelligent Wall Sounder Module with the Conventional Wall Sounder (each sold separately). The Wall Sounder is a EN 54-3 (Type B) compliant acoustic device, equipped with 3 levels of volume adjustment and 32 recognised tones which can be set locally at the sounder.

## **KEY FEATURES**

- 32 tones settings (primary and secondary for alert and evacuation), selectable via onboard dip switches
- High sound output capability
- On site adjustable volume settings
- Waterproof certified to IPX5
- Also available in white
- 3rd party approval to EN54-3 (type B)
- 5 year product warranty
- · Robust and highly reliable