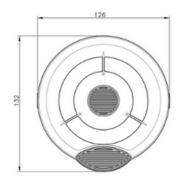

# **PRODUCT DATASHEET**

### ALWS-MOD + CWS100

#### INTELLIGENT WALL SOUNDER

The Intelligent Wall Sounder combines the Intelligent Wall Sounder Module with the Conventional Wall Sounder (each sold separately). The Wall Sounder is a EN 54-3 (Type B) compliant acoustic device, equipped with 3 levels of volume adjustment and 32 recognised tones which can be set locally at the sounder.



## **KEY FEATURES**

- 32 tones settings (primary and secondary for alert and evacuation), selectable via onboard dip switches
- High sound output capability
- On site adjustable volume settings
- Waterproof certified to IPX5
- Also available in white
- 3rd party approval to EN54-3 (type B)
- 5 year product warranty
- · Robust and highly reliable

## **TECHNICAL INFORMATION**





### **TECHNICAL SPECIFICATION**

• Power supply voltage range

Activated current load (High Vol.)

Acoustic Frequency range

Maximum acoustic Output

IP rating

Max humidity (non condensing)

• Operating Temperature

Weight

Dimensions

15Vdc - 40Vdc

5-8 mA at 24 Vdc

400-2900 Hz

100 dB(A) @ 1m

X5

85% RH

-10°C to +55°C

290 g

132 mm x 126 mm x 90 mm

### **STANDARDS & APPROVALS**

• EN54-3 (Type B): Fire Alam Device, Sounders







# **RELATED PRODUCT**

The Intelligent Wall Sounder Module (ALWS-MOD) is designed for use with the Argus range of modular wall sounders and beacons.