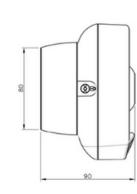

# **PRODUCT DATASHEET**

### ALWS-MOD + CWS100

#### INTELLIGENT WALL SOUNDER

The Intelligent Wall Sounder combines the Intelligent Wall Sounder Module with the Conventional Wall Sounder (each sold separately). The Wall Sounder is a EN 54-3 (Type B) compliant acoustic device, equipped with 3 levels of volume adjustment and 32 recognised tones which can be set locally at the sounder.



## **KEY FEATURES**

- 32 tones settings (primary and secondary for alert and evacuation), selectable via onboard dip switches
- High sound output capability
- On site adjustable volume settings
- Waterproof certified to IPX5
- Also available in white
- 3rd party approval to EN54-3 (type B)
- 5 year product warranty
- · Robust and highly reliable

## **TECHNICAL INFORMATION**





### **TECHNICAL SPECIFICATION**

• Power supply voltage range

Activated current load (High Vol.)

Acoustic Frequency range

Maximum acoustic Output

IP rating

Max humidity (non condensing)

• Operating Temperature

Weight

Dimensions

15Vdc - 40Vdc

5-8 mA at 24 Vdc

400-2900 Hz

100 dB(A) @ 1m

X5

85% RH

-10°C to +55°C

290 g

132 mm x 126 mm x 90 mm

### **STANDARDS & APPROVALS**

• EN54-3 (Type B): Fire Alam Device, Sounders







# **RELATED PRODUCT**

The Intelligent Wall Sounder Module (ALWS-MOD) is designed for use with the Argus range of modular wall sounders and beacons.