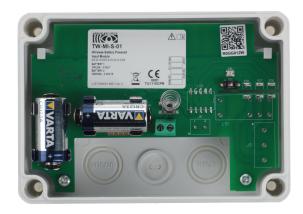

# WIRELESS SINGLE CHANNEL **INPUT MODULE**

TW-MI-S-01

The TW-MI-S-01 Taurus Wireless Input Module has a single fully monitored input circuit which allows simple integration of third party equipment with the fire system. The unit is fully compatible with all Argus Taurus Translator and Expander modules and the adaptive radio signal processing algorithms ensure the highest levels of life safety and system reliability.

#### **TECHNICAL SPECIFICATION**

| Operating frequency range     | 868 – 8/0 MHz            |
|-------------------------------|--------------------------|
| Max radiated power            | 14dBm (25mW)             |
| IP rating                     | 65                       |
| Cable entry knockout holes    | 6 x M16/20               |
| Applicable wire gauge range   | 0.5 mm2 to 2.5 mm2       |
| Weight (without batteries)    | 221 g                    |
| Batteries                     | 2x CR123A (3 V & 1.2 Ah) |
| Battery lifespan (typical)    | 10 years                 |
| Dimensions                    | 136 mm x 96 mm x 57 mi   |
| Operating Temperature         | -10°C to +55°C           |
| Max humidity (non condensing) | 95% RH                   |
| Alarm Supervision Resistor    | 5.6K                     |
| EOL Supervision Resistor      | 10K                      |