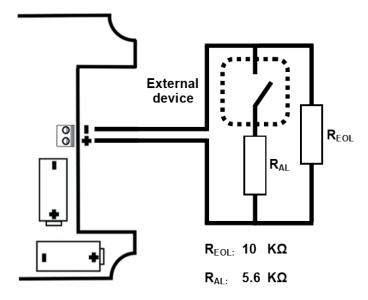

# DATASHEET WIRELESS SINGLE CHANNEL INPUT MODULE

TW-MI-S-01

Electrical scheme for the connection of the input module to the external device which transmits the input signal to the module.

#### **TECHNICAL SPECIFICATION**

| Operating frequency range     | 868 – 8/0 MHz            |
|-------------------------------|--------------------------|
| Max radiated power            | 14dBm (25mW)             |
| IP rating                     | 65                       |
| Cable entry knockout holes    | 6 x M16/20               |
| Applicable wire gauge range   | 0.5 mm2 to 2.5 mm2       |
| Weight (without batteries)    | 221 g                    |
| Batteries                     | 2x CR123A (3 V & 1.2 Ah) |
| Battery lifespan (typical)    | 10 years                 |
| Dimensions                    | 136 mm x 96 mm x 57 mi   |
| Operating Temperature         | -10°C to +55°C           |
| Max humidity (non condensing) | 95% RH                   |
| Alarm Supervision Resistor    | 5.6K                     |
| EOL Supervision Resistor      | 10K                      |