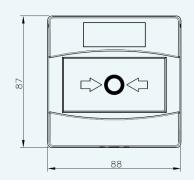

#### **TECHNICAL SPECIFICATION**

| Operating frequency range     | 868 – 870 MHz            |
|-------------------------------|--------------------------|
| Max radiated power            | 14dBm (25mW)             |
| IP rating                     | 42                       |
| Weight (without batteries)    | 160 g                    |
| Batteries                     | 2x CR123A (3 V & 1.2 Ah) |
| Batteries lifespan (typical)  | 10 years                 |
| Dimensions                    | 88 mm x 87 mm x 61 mm    |
| Operating Temperature         | -10°C to +55°C           |
| Max humidity (non condensing) | 95% RH                   |