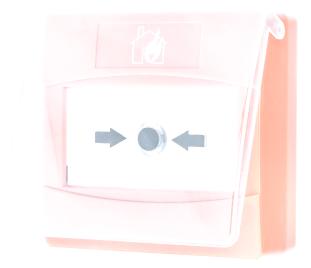

### PROTECTIVE CALL POINT COVER (ALCI)

The ALCI Protective Call Point Cover dramatically reduces both misuse and the risk of accidental activation making it ideal for sports halls, manufacturing and processing facilities, and other high-traffic areas. In addition, the Protective Call Point Cover ensures that two positive actions are required to activate the Call Point, making it suitable for territories where dual-activation is mandatory.