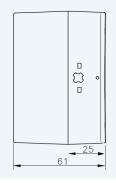

#### **TECHNICAL SPECIFICATION**

| Operating frequency range     | 868 – 870 MHz            |
|-------------------------------|--------------------------|
| Max radiated power            | 14dBm (25mW)             |
| IP rating                     | 42                       |
| Weight (without batteries)    | 160 g                    |
| Batteries                     | 2x CR123A (3 V & 1.2 Ah) |
| Batteries lifespan (typical)  | 10 years                 |
| Dimensions                    | 88 mm x 87 mm x 61 mm    |
| Operating Temperature         | -10°C to +55°C           |
| Max humidity (non condensing) | 95% RH                   |