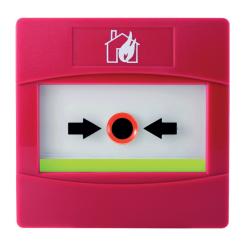

# WIRELESS MANUAL CALL POINT

TW-CP-R-01

The TW-CP-R-01 Taurus Wireless Manual Call Point (MCP) is a fully intelligent device which is compatible with all Taurus Translator and Expander Modules. The unit has a resettable plastic element, which displays a drop down warning indicator when operated. A key is supplied with the MCP for reset and case opening. The product is powered by two lithium CR123A batteries with a typical life of 10 years. A transparent cover protects against accidental operation, whilst a weatherproof enclosure is available for use outdoors or in hostile environments.