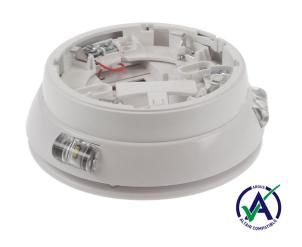

# ALTAIR INTELLIGENT BASE SOUNDER WITH WHITE VISUAL INDICATOR

The AI-BSB-23W-01 is an aesthetically pleasing low profile 32 tone audio/visual base sounder with combined white visual indicator, suitable for all devices in the Altair range of intelligent detectors. It offers class-leading acoustic and EN54-23 compliant visual performances with extremely low current consumption.

Once installed on to a compatible loop the device is fully addressable and benefits from an extensive range of intelligent functionality, including sounder synchronisation. The unit's integral detector base has easy access for loop cabling and allows for the connection of both the sounder and associated detector via a single set of cable terminations.