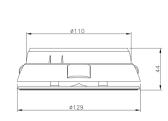

## **TECHNICAL SPECIFICATION**

Acoustic output frequency range 440 - 2900 MHz

■ IP rating 210

Max acoustic intensity92.6dBA (tones 1-4 only)

Number of Tones 32

Typical VAD coverageDimensionsC 3 - 15 (high power)129 mm x 44 mm