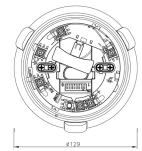

Once installed on to a compatible loop the device is fully addressable and benefits from an extensive range of intelligent functionality, including sounder synchronisation. The unit's integral detector base has easy access for loop cabling and allows for the connection of both the sounder and associated detector via a single set of cable terminations.

## **TECHNICAL SPECIFICATION**

Acoustic output frequency range 440 - 2900 MHz

■ IP rating 210

Max acoustic intensity92.6dBA (tones 1-4 only)

Number of Tones 32

Typical VAD coverageDimensionsC 3 - 15 (high power)129 mm x 44 mm